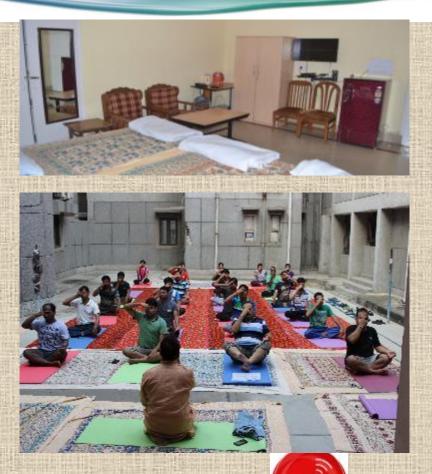

# Hostel

NABM provides a well equipped hostel facility Comfortable stay facility Clean/green surrounding

# **Hostel Ambience**

Hostel provides best ambiance for the

#### trainees

Variety of trees and exquisite lawns
 Lush green environment
 Fresh air

# **Hostel Facilities**

 Round the clock manned reception
 Recreation room for trainees
 Library
 Internet/WiFi

**National Academy of Broadcasting and Multimedia** 

Reception

# **Hostel Facilities**

124 Rooms for trainees
 20 double bedded AC rooms
 104 single bedded AC rooms
 Air-conditioned mess facility
 Yoga room