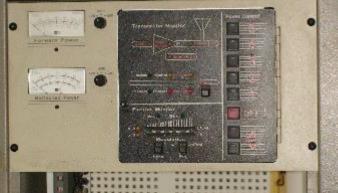

## **TV** Transmitter

500 W Digital-Ready Analog transmitter

- Low Power Antennas
- Site master for measuring
  - VSWR of Cable & Antenna
  - Filed strength
- Spectrum Analyzer

VM 700 for Video Measurement