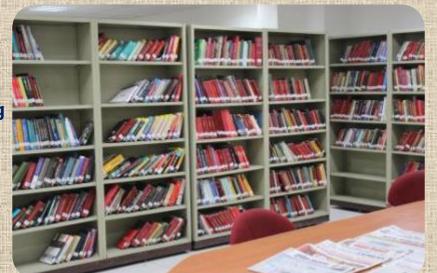

## Library

Fully computerized with Bar-coding facility Containing

14000+ books

 $\checkmark$ 

~

~

~

~

1

Technical Manuals CDs & DVDs, films English and Hindi literature Novels by eminent authors Journals and Magazines