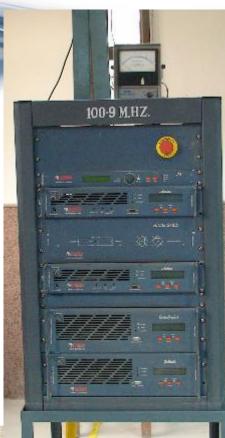

## **TV** Transmitter

500 W Digital-Ready Analog transmitter

- Low Power Antennas
- Site master for measuring
  - VSWR of Cable & Antenna
  - Filed strength
- Spectrum Analyzer

VM 700 for Video Measurement