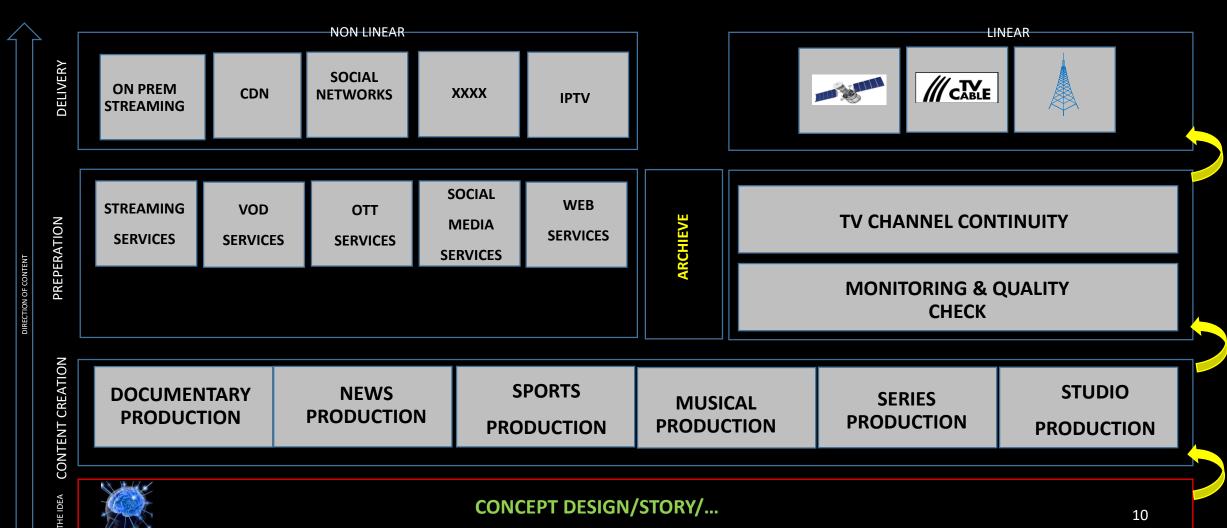

### **Digital Transformation**

NEW TYPE OF ENGINE

- Understanding the capacity of new type engine that is powered by Data/Big Data
- Finding new ways to destination
- Creating new wehicles to use on new ways
- Creating new products that will carried on new wehicles powered by new type engine for our auiences and listeners