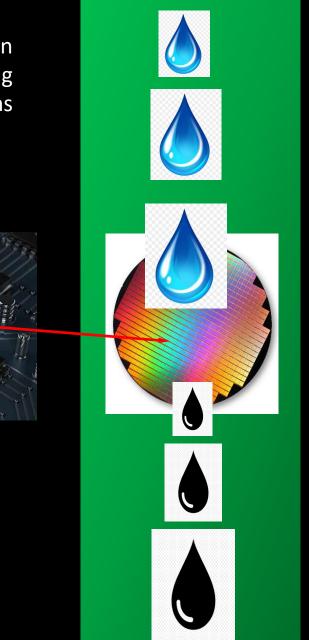

#### Contributing the environmental sustainablity

Ultra pure water is used during semiconducter manufacturing process to clean silicon wafers and huge amount of toxic chemicals are produced after cleaning process. We need to make people awere of how we use next generations resourcess to make chips.