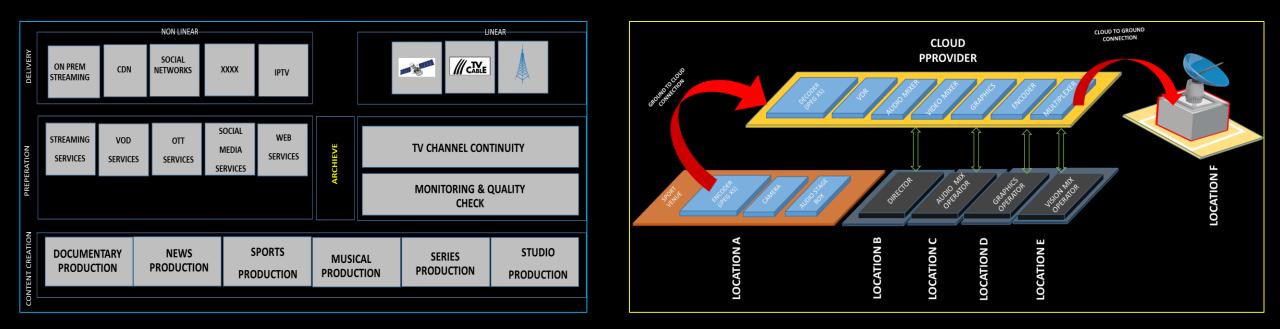

Our responsibility is to use every transistor inside a chip as efficient as possible. To achieve this we need to use all the digital tools that we have