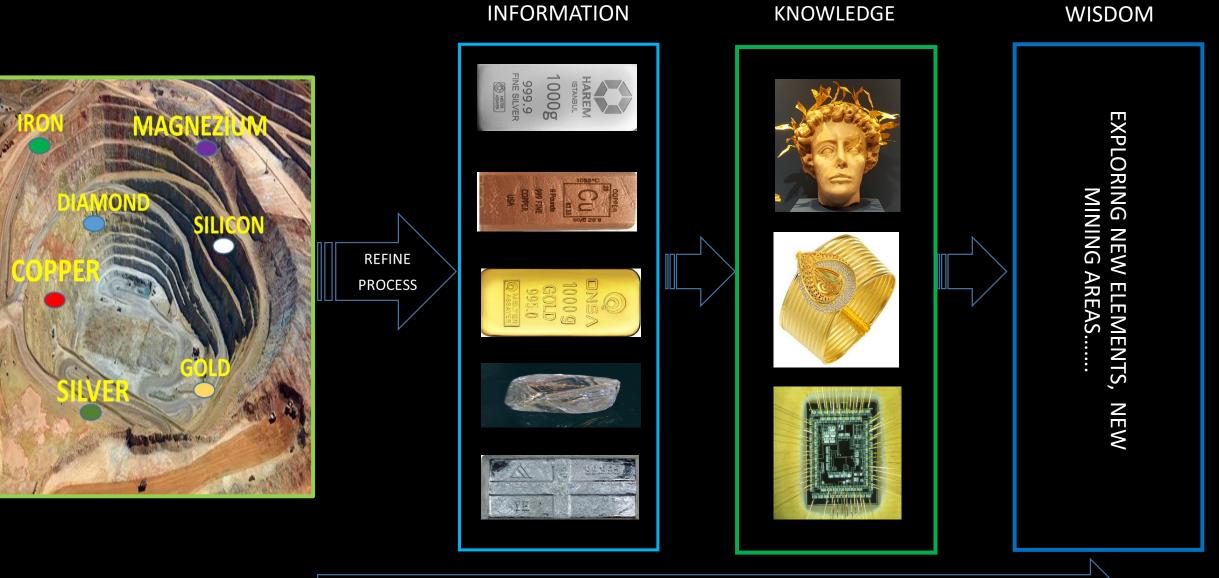

#### DIKW PYRAMID

WISDOM: Wisdom is the ability to contemplate and act using knowledge, experience, understanding, common sense and insight.

KNOWLEDGE: Knowledge is the understanding based on extensive experience dealing with information on a subject

INFORMATION: Information is processed, organised and structured data

DATA: Data are individual facts, statistics, or items of information