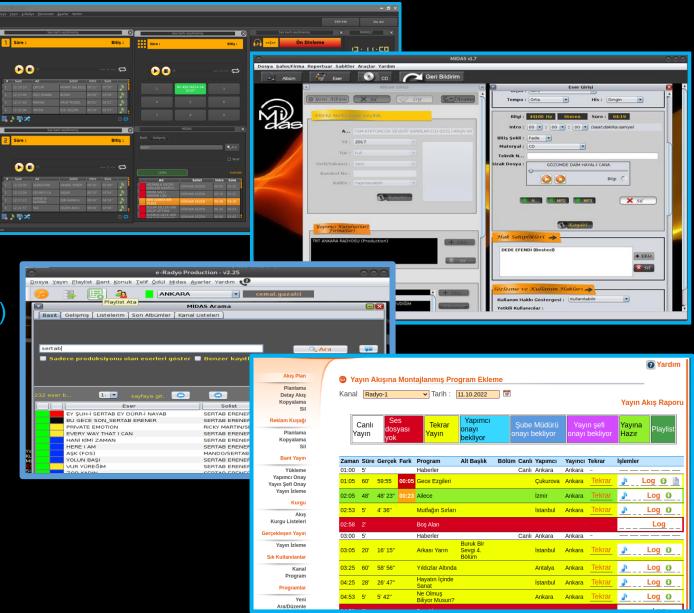

## **TRT E-Radio**

- e-Radio Logging System (RLS)
- e-Radio Authorization System (RAS)
- Music Archive System (MAS)
- Music Archive Input Application (MAIA)
- M Music Archive Search Application (MASA)
- e-Radio Scheduling System (RSS)
- e-Radio Scheduling Application (RSA)
- e-Radio Advertisement System (RAS)
- e-Radio Production System (RPS)
- e-Radio On Air