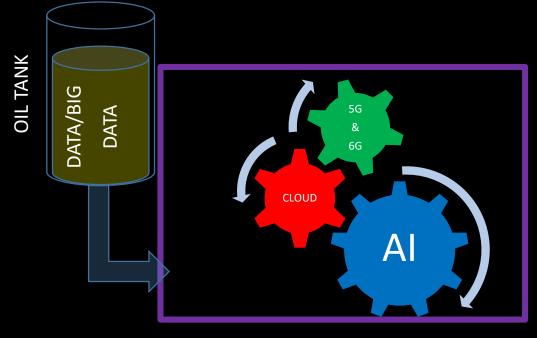

### **Digital Transformation**

NEW TYPE OF ENGINE

- Understanding the capacity of new type engine that is powered by Data/Big Data
- Finding new ways to destination
- Creating new wehicles to use on new ways
- Creating new products that will carried on new wehicles powered by new type engine for our auiences and listeners