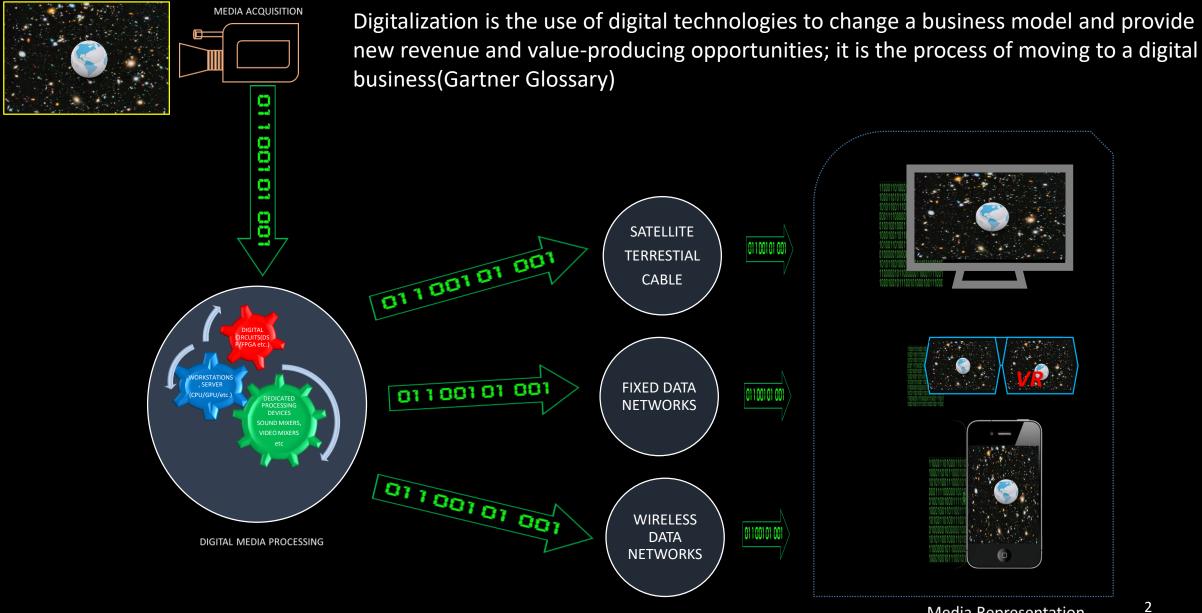

# igitalization igital Transformation

Kazım Pektaş Chief Engineer TRT - TÜRKİYE

## Digitalization



### TRT Mobile Applications



### TRT Electronic Document Management System







MON

4

## **TRT E-Radio**

- e-Radio Logging System (RLS)
- e-Radio Authorization System (RAS)
- Music Archive System (MAS)
- Music Archive Input Application (MAIA)
- M Music Archive Search Application (MASA)
- e-Radio Scheduling System (RSS)
- e-Radio Scheduling Application (RSA)
- e-Radio Advertisement System (RAS)
- e-Radio Production System (RPS)
- e-Radio On Air



Digital transformation is the process of using digital technologies to create new or modify existing business processes, business models, organisation culture, and audience experiences



- ORGANISATION CULTURE
- BUSINESS MODELS
- AUDIENCE EXPERIENCES
- BUSINESS PROCESSES

### **Digital Transformation**



NEW TYPE OF ENGINE

- Understand