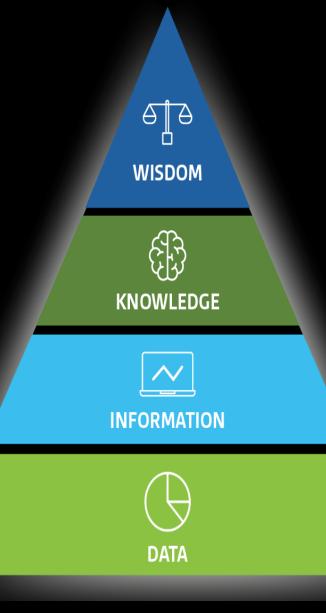

#### DIKW PYRAMID

WISDOM: Wisdom is the ability to contemplate and act using knowledge, experience, understanding, common sense and insight.

KNOWLEDGE: Knowledge is the understanding based on extensive experience dealing with information on a subject

INFORMATION: Information is processed, organised and structured data

DATA: Data are individual facts, statistics, or items of information