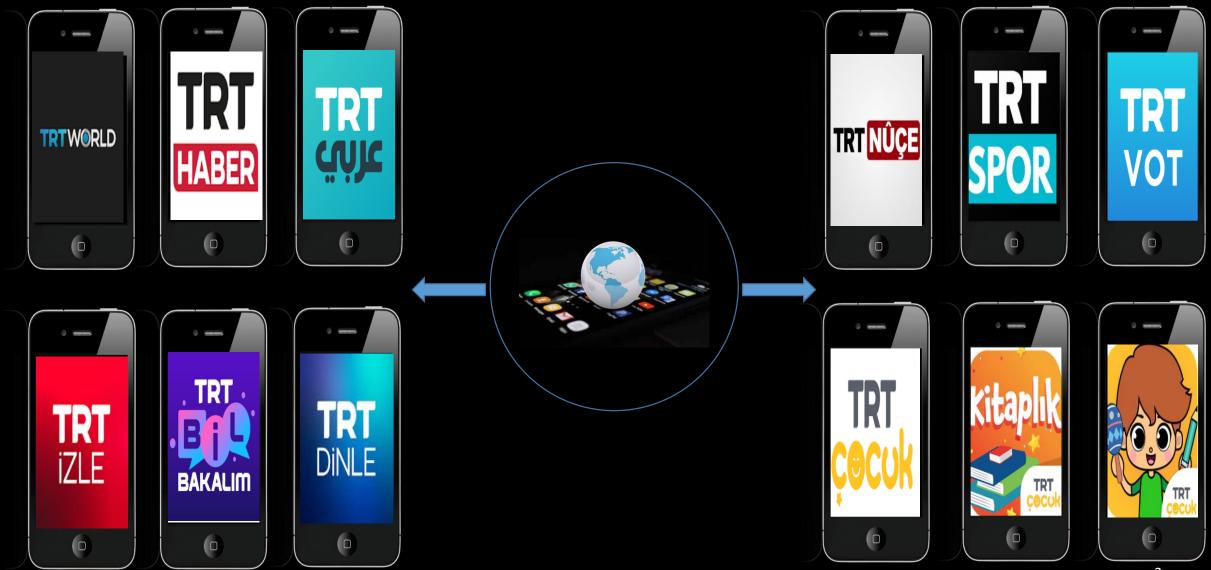

# igitalization igital Transformation

Kazım Pektaş Chief Engineer TRT - TÜRKİYE

## Digitalization



### TRT Mobile Applications



### TRT Electronic Document Management System







MON

4

## **TRT E-Radio**

- e-Radio Logging System (RLS)
- e-Radio Authorization System (RAS)
- Music Archive System (MAS)
- Music Archive Input Application (MAIA)
- M Music Archive Search Application (MASA)
- e-Radio Scheduling System (RSS)
- e-Radio Scheduling Application (RSA)
- e-Radio Advertisement System (RAS)
- e-Radio Production System (RPS)
- e-Radio On Air



Digital transformation is the process of using digital technologies to create new or modify existing business processes, business models, organisation culture, and audience experiences



- ORGANISATION CULTURE
- BUSINESS MODELS
- AUDIENCE EXPERIENCES
- BUSINESS PROCESSES

### **Digital Transformation**



NEW TYPE OF ENGINE

- Understanding the capacity of new type en