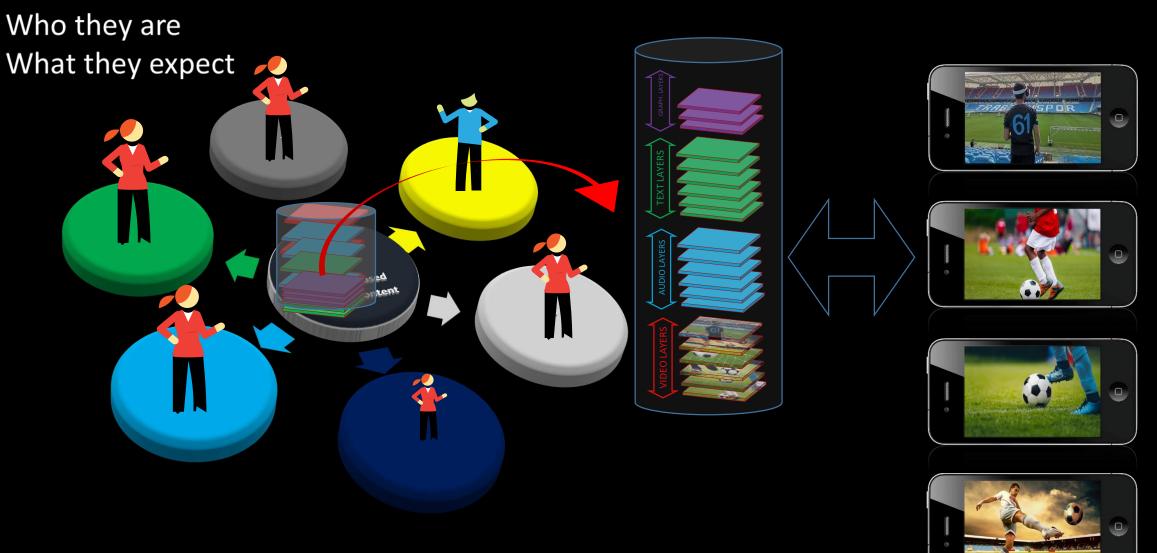

#### ORGANISATION CULTURE

Organizational culture is defined as the underlying beliefs, assumptions, values and ways of interacting that contribute to the unique social and psychological environment of an organization