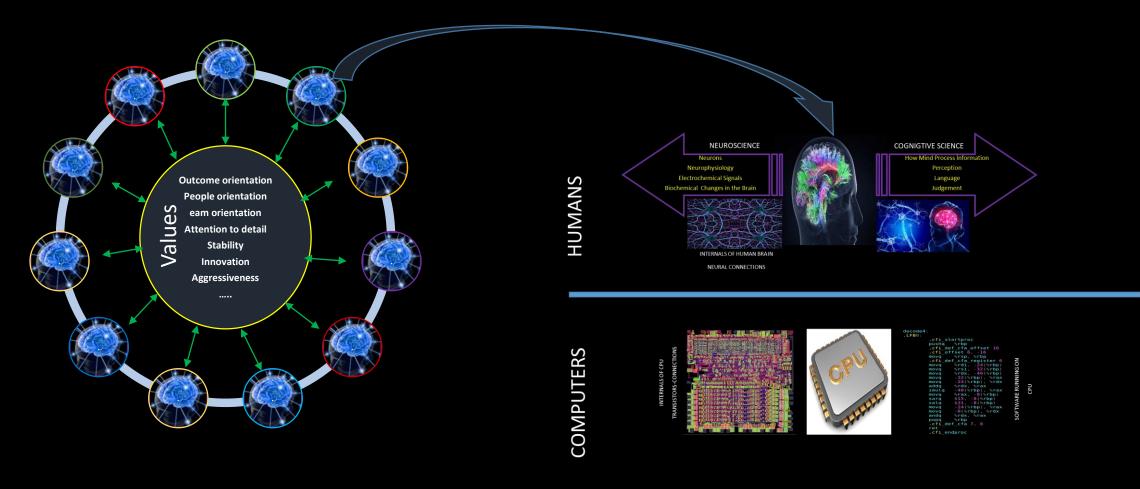

#### ORGANISATION CULTURE

Organizational culture is defined as the underlying beliefs, assumptions, values and ways of interacting that contribute to the unique social and psychological environment of an organization