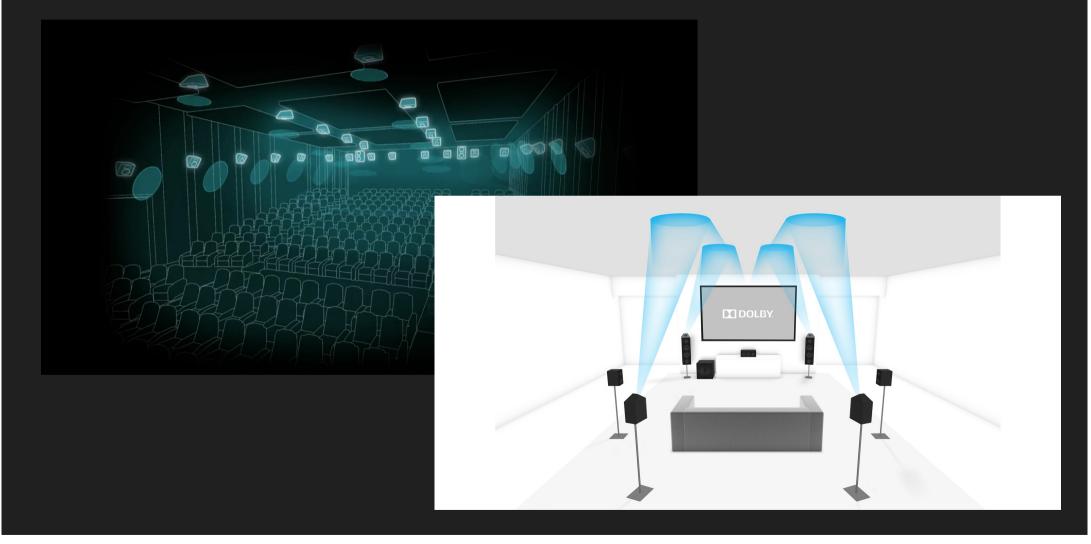

#### DOLBY ATMOS® AT THE CINEMA & HOME

DDolby VISION Introduction

Dolby Vision IQ technology dynamically adjusts to the changing lighting in the room and the different types of content being played back, while maximizing the full capabilities of the device.