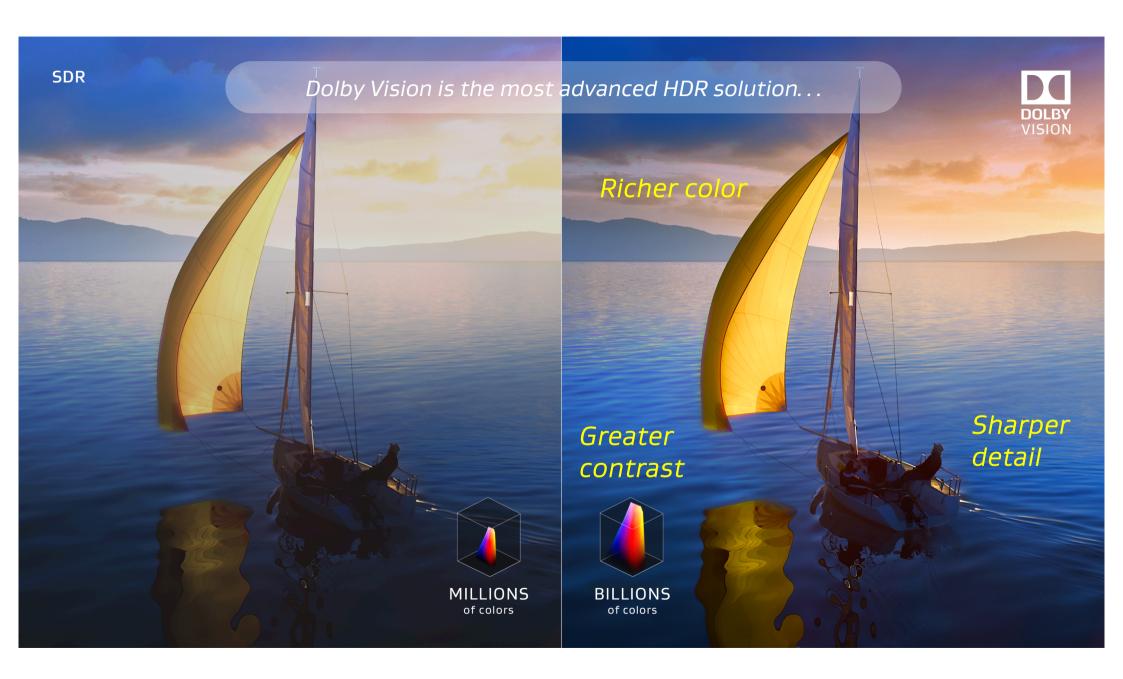

## **Dolby** Vision

- Most Advance HDR Solution
- Metadata ensures a consistent look across display devices.
- One master. Grade in VISION to also achieve a great SDR output as well as other HDR formats
- Start grading in VISION with as low as USD
   \$10K worth of equipment. Limited
- Work out to be same cost to other HDR formats.
- Possibility of revamping legacy content to VISION HDR.