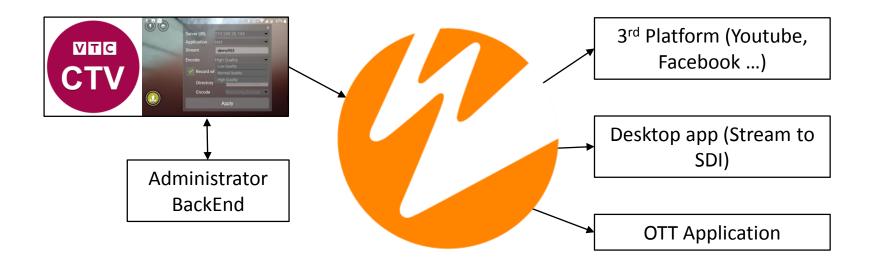

### VTC SOLUTION FOR SIGNAL TRANSMISSION

- For professional camera: VTC Streamer App on Windows platform
- For smart phone: VTC CTV app
- Backup transmission (cloud enable): LiveU, TVU

### VTC CTV LIVESTREAM APPLICATION

https://play.google.com/store/apps/details?id=com.vtc.ctv

### VTCCTV APP SPECIFICATION

**Live stream** Encode: H.264, H.265 (adaptive bitrate) Upload file to server Administrator web interface

**Player** Decode Video: H.264, H.265 (multiple profile, adaptive bitrate) EPG information