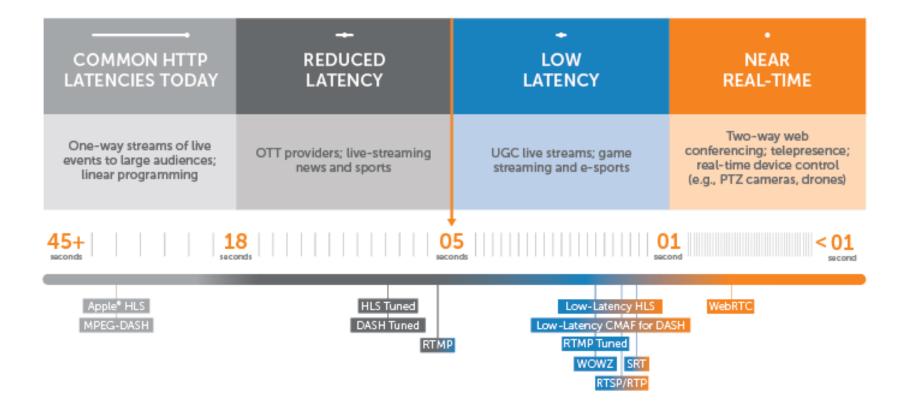

CAST**

| No | Method                                             | Cost | Quality | Deployment | Latency | Multipoint | Distance |
|----|----------------------------------------------------|------|---------|------------|---------|------------|----------|
| 1  | Fiber optic + Converter<br>EO, OE                  | 3    | 1       | 3          | 1       | 3          | 3        |
| 2  | Leasedline IP+<br>Professional Encoder,<br>Decoder | 2    | 2       | 3          | 3       | 3          | 2        |
| 3  | Internet + Encoder,<br>Decoder                     | 1    | 2       | 1          | 2       | 2          | 1        |
| 4  | Satellite + Professional<br>Encoder, Decoder       | 2    | 2       | 2          | 3       | 1          | 1        |

Production site 3





# LATENCY IN STREAMING





### VTC SOLUTION FOR SIGNAL TRANSMISSION

- For professional camera: VTC Streamer App on Windows platform
- For smart phone: VTC CTV app
- Backup transmission (cloud enable): LiveU, TVU





### WEBRTC APP IN WINDOWS





### VTC CTV LIVESTREAM APPLICATION



https://play.google.com/store/apps/details?id=com.vtc.ctv



### VTCCTV APP SPECIFICATION



**Live stream** Encode: H.264, H.265 (adaptive bitrate) Upload file to server Administrator web interface



**Player** Decode Video: H.264, H.265 (multiple profile, adaptive bitrate) EPG information



## PROGRAM "MUÔN VÀN TÌNH THƯƠNG YÊU"