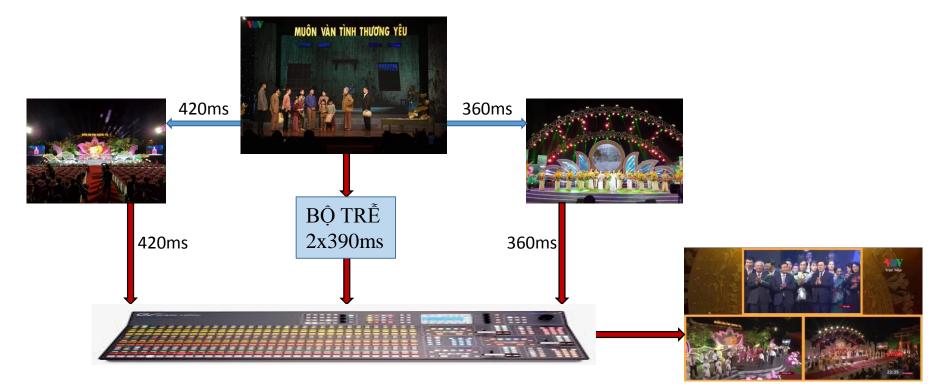

| 2          | 1        |
| 4  | Satellite + Professional<br>Encoder, Decoder       | 2    | 2       | 2          | 3       | 1          | 1        |

Production site 3





# LATENCY IN STREAMING





### VTC SOLUTION FOR SIGNAL TRANSMISSION

- For professional camera: VTC Streamer App on Windows platform
- For smart phone: VTC CTV app
- Backup transmission (cloud enable): LiveU, TVU





### WEBRTC APP IN WINDOWS





### VTC CTV LIVESTREAM APPLICATION



https://play.google.com/store/apps/details?id=com.vtc.ctv



### VTCCTV APP SPECIFICATION



**Live stream** Encode: H.264, H.265 (adaptive bitrate) Upload file to server Administrator web interface



**Player** Decode Video: H.264, H.265 (multiple profile, adaptive bitrate) EPG information



## PROGRAM "MUÔN VÀN TÌNH THƯƠNG YÊU"