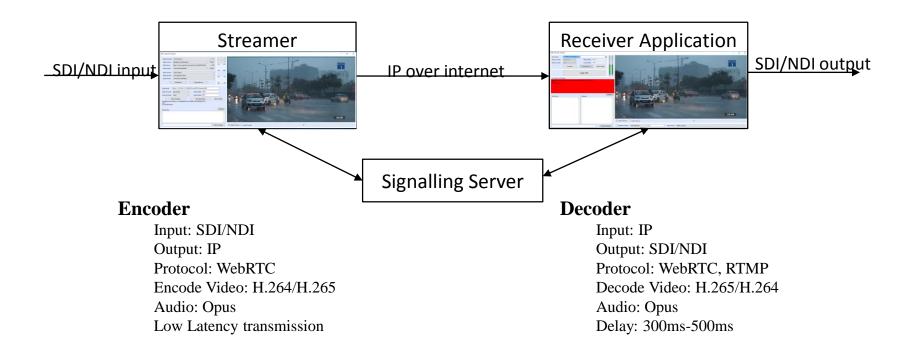

### VTC SOLUTION FOR SIGNAL TRANSMISSION

- For professional camera: VTC Streamer App on Windows platform
- For smart phone: VTC CTV app
- Backup transmission (cloud enable): LiveU, TVU

### WEBRTC APP IN WINDOWS