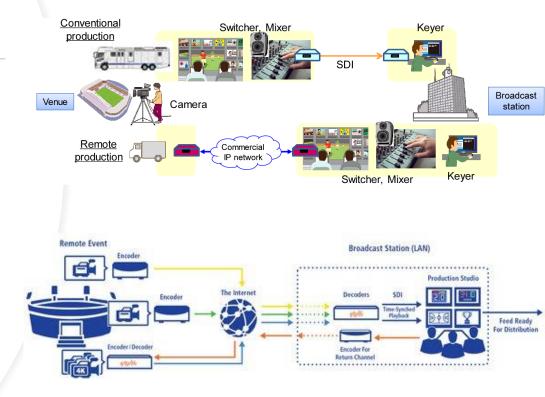

# **REMOTE PRODUCTION**

- Remote production is a broadcast workflow where content is captured live at a remote location while production is performed at a main studio.
- Advantages of remote production
  - Less movement of materials and machinery;
  - Fewer people needed at the production venue;
  - Fewer problems relating to transferring human resources (e.g. jet lag, eating problems, emotional and organisational stress, etc.);
  - Travel with lighter technology;
  - Simpler set-up.