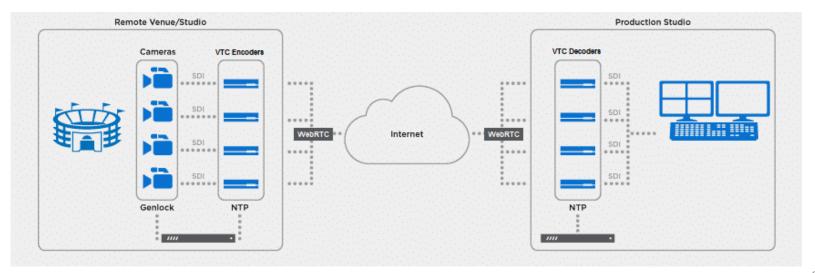

### VTC SOLUTION FOR SIGNAL TRANSMISSION

- For professional camera: VTC Streamer App on Windows platform
- For smart phone: VTC CTV app
- Backup transmission (cloud enable): LiveU, TVU

### WEBRTC APP IN WINDOWS