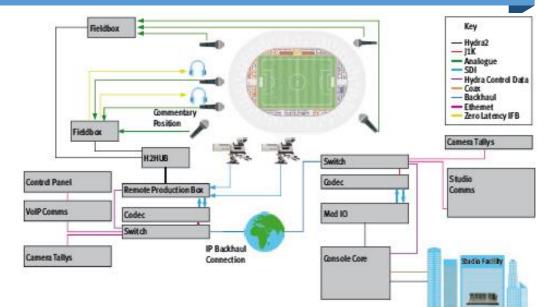

## **REQUIREMENTS FOR REMOTE PRODUCTION**

- Secure and reliable
- Ultra-low latency
- Open and interoperable
- Cloud enable
- Camera Tallys
- Intecom